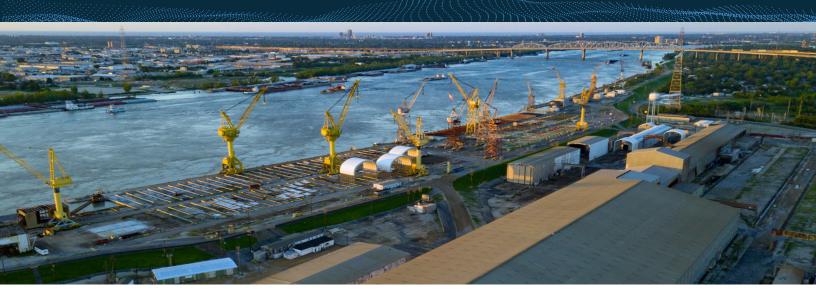

## AVONDALE MARINE A MULTIMODAL LOGISTICS HUB

#### MARINE

One 850-foot berth with 100-ton connecting road

One 1,000-foot berth

Two Panamax capable berths

Draft range of 32-47 feet

Three ship-to-shore cranes

Fleeting capacity for up to 80 barges

# WAREHOUSING & MANUFACTURING

Over 1.5 million square feet of convertible space for value add

Breakbulk and project cargo storage areas, reinforced up to 22,000 PSF

100,000 square feet of covered bulk storage

#### INFRASTRUCTURE

Directly connected to Union Pacific

300-ton access road from gate to riverfront

On-site track to optimize rail car movement

Certified truck scales

Fifty overhead cranes for indoor, outdoor and rail movements up to 75 tons