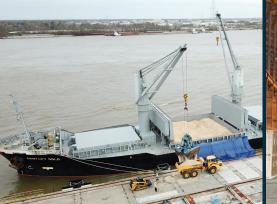

#### MARINE

One 850-foot berth with 100-ton connecting road

One 1,000-foot berth

Two Panamax capable berths

Draft range of 32-47 feet

Three ship-to-shore cranes

Fleeting capacity for up to 80 barges