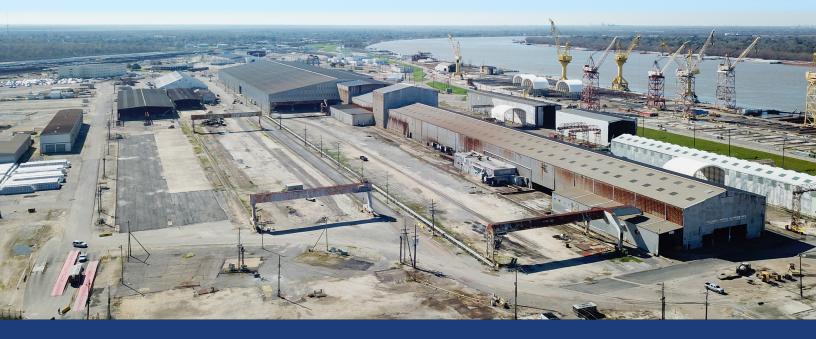

## AVONDALE MARINE A MULTIMODAL LOGISTICS HUB

#### MARINE

One 850-foot berth with 100-ton connecting road

One 1,000-foot berth

Two Panamax capable berths

Draft range of 32-47 feet

Three ship-to-shore cranes

Fleeting capacity for up to 80 barges

# WAREHOUSING & MANUFACTURING

Over 1.5 million square feet of convertible space for value add

Breakbulk and project cargo storage areas, reinforced up to 22,000 PSF

100,000 square feet of covered bulk storage

#### INFRASTRUCTURE

Directly connected to Union Pacific

300-ton access road from gate to riverfront

On-site track to optimize rail car movement

Certified truck scales

Fifty overhead cranes for indoor, outdoor and rail movements up to 75 tons

#### ABUNDANT STORAGE AND LAYDOWN SPACE

254 acres adjacent to waterfront

Positioned for future growth including additional covered, uncovered storage

Flexible options for development and investment